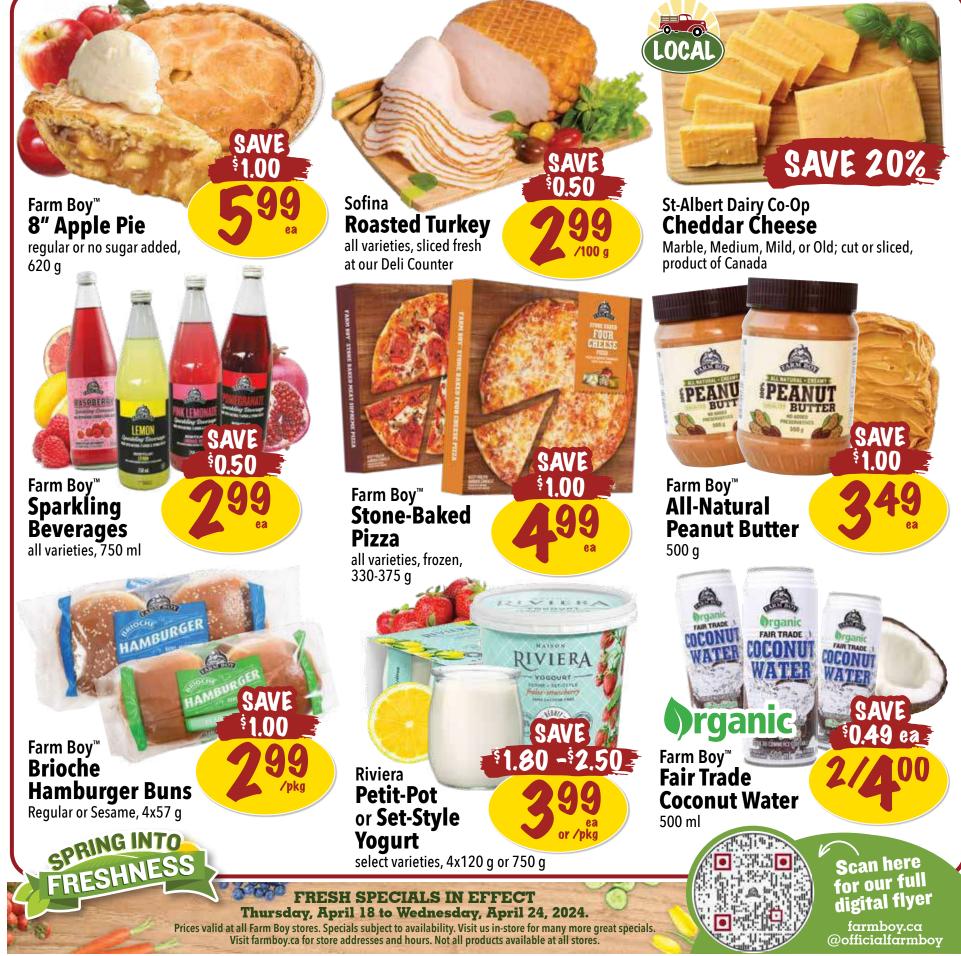

Chef's Market





#### See in store for more great savings!

Farm Boy<sup>™</sup>

## Single Serve Quiches

Made from scratch the traditional French way! Delicate pastry shells are filled with a creamy, savoury egg custard, meats, cheeses, and vegetables before being baked until perfectly golden. Available in: Ham & Cheese, Lorraine, Spinach & Mushroom, or Vegetable.



Farm Boy™

### **Jumbo Muffins**

Our GIANT muffins are guaranteed to satisfy big appetites! Baked fresh in our stores, these yummy treats are made from scratch with simple ingredients. Available in packs of four, try them in the flavours of Berry Burst, Chocolate Chunk, Cranberry Lemon, Lemon Poppyseed, or Triple Chocolate.































Enjoy a four-course gourmet menu designed by our chefs and ins