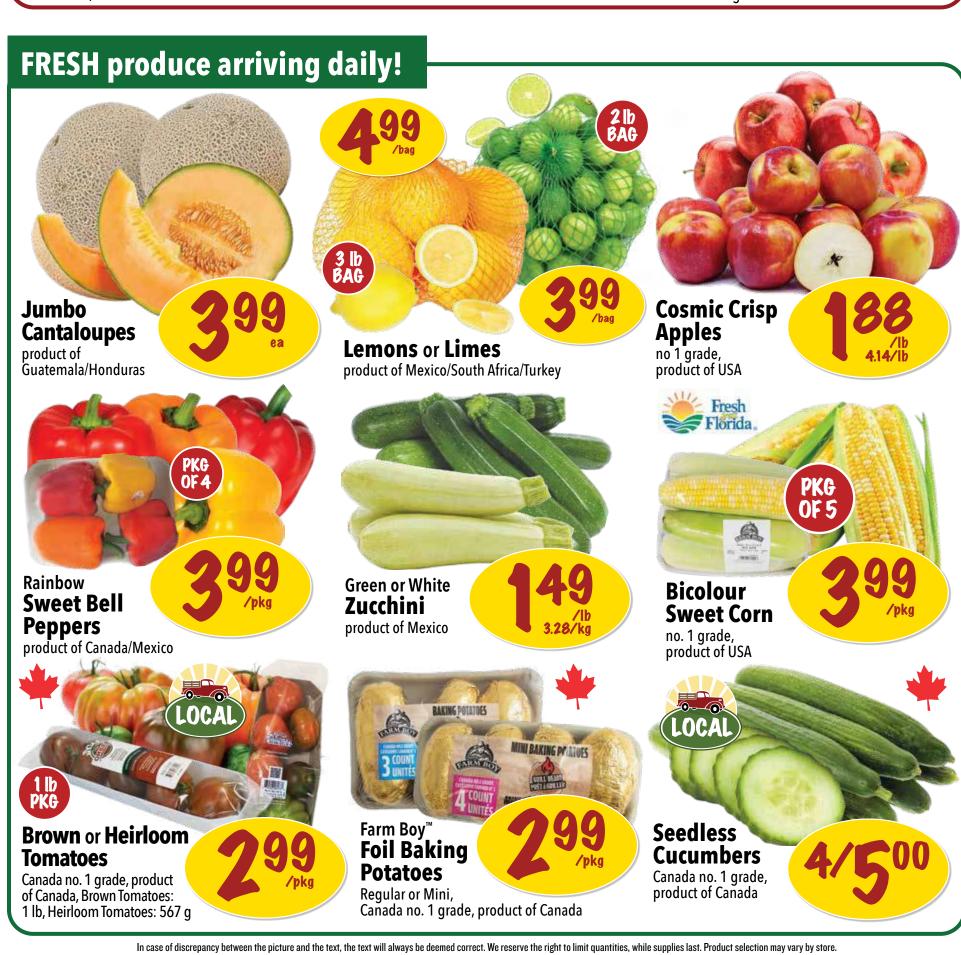

Chef's Market





#### See in store for more great savings!

Farm Boy<sup>™</sup>

## Single Serve Quiches

Made from scratch the traditional French way! Delicate pastry shells are filled with a creamy, savoury egg custard, meats, cheeses, and vegetables before being baked until perfectly golden. Available in: Ham & Cheese, Lorraine, Spinach & Mushroom, or Vegetable.



Farm Boy™

### **Jumbo Muffins**

Our GIANT muffins are guaranteed to satisfy big appetites! Baked fresh in our stores, these yummy treats are made from scratch with simple ingredients. Available in packs of four, try them in the flavours of Berry Burst, Chocolate Chunk, Cranberry Lemon, Lemon Poppyseed, or Triple Chocolate.































Enjoy a four-course gourmet menu designed by our chefs and inspired by some of our fa