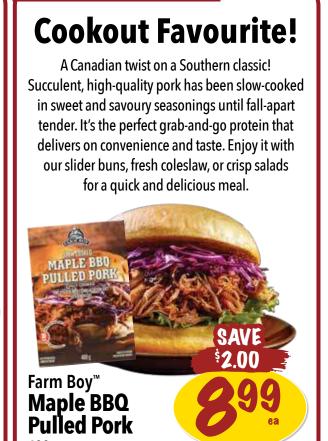

Chef's Market





#### See in store for more great savings!

Farm Boy<sup>™</sup>

## Single Serve Quiches

Made from scratch the traditional French way! Delicate pastry shells are filled with a creamy, savoury egg custard, meats, cheeses, and vegetables before being baked until perfectly golden. Available in: Ham & Cheese, Lorraine, Spinach & Mushroom, or Vegetable.



Farm Boy™

### **Jumbo Muffins**

Our GIANT muffins are guaranteed to satisfy big appetites! Baked fresh in our stores, these yummy treats are made from scratch with simple ingredients. Available in packs of four, try them in the flavours of Berry Burst, Chocolate Chunk, Cranberry Lemon, Lemon Poppyseed, or Triple Chocolate.































Enjoy a four-course gourmet menu designed by our chefs and inspire