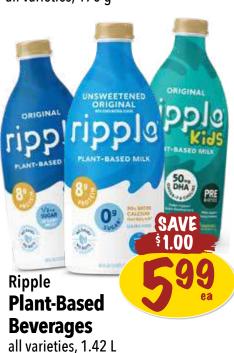

Chef's Market





#### See in store for more great savings!

Farm Boy<sup>™</sup>

## Single Serve Quiches

Made from scratch the traditional French way! Delicate pastry shells are filled with a creamy, savoury egg custard, meats, cheeses, and vegetables before being baked until perfectly golden. Available in: Ham & Cheese, Lorraine, Spinach & Mushroom, or Vegetable.



Farm Boy™

### **Jumbo Muffins**

Our GIANT muffins are guaranteed to satisfy big appetites! Baked fresh in our stores, these yummy treats are made from scratch with simple ingredients. Available in packs of four, try them in the flavours of Berry Burst, Chocolate Chunk, Cranberry Lemon, Lemon Poppyseed, or Triple Chocolate.































Enjoy a four-course gourmet menu designed by our chefs and inspired by some of our favourite flavours! Simply pre-order online or in-store for pickup, follow the heating instructions, and enjoy!

# 

> RESTAURANT \(\frac{1}{2}\)
QUALITY DINING

An incredibly priced
4-course meal!

Our new Indulgence Dinner for 2 is muy caliente! With a four-course menu that's a fresh take on delicious tradition, it's a feast for the senses inspired by Mexican cuisine.



### **Baja Shrimp Cocktail**

Pico de Gallo Cocktail Sauce, Herbed Black Tiger Shrimp

### **Tortilla Soup**

Lime Feta Crema, Crispy Tortilla Strips

# Chipotle Pollo Asado with Roasted Chunky Salsa

Chipotle Butter, Cilantro Rice & Zucchini a la Mexicana

### **Mole-inspired Chocolate Brownie**

Choco-mole Sauce, Cinnamon N