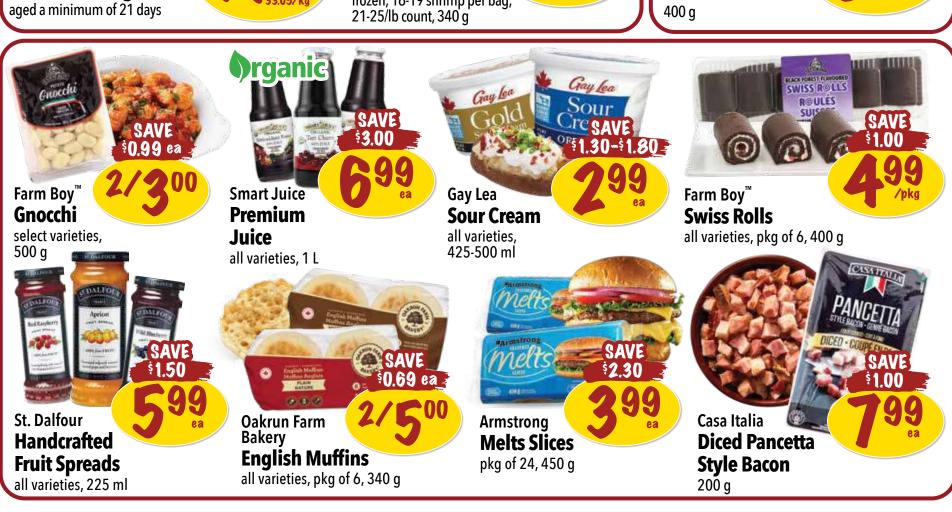

Chef's Market





#### See in store for more great savings!

Farm Boy<sup>™</sup>

## Single Serve Quiches

Made from scratch the traditional French way! Delicate pastry shells are filled with a creamy, savoury egg custard, meats, cheeses, and vegetables before being baked until perfectly golden. Available in: Ham & Cheese, Lorraine, Spinach & Mushroom, or Vegetable.



Farm Boy™

### **Jumbo Muffins**

Our GIANT muffins are guaranteed to satisfy big appetites! Baked fresh in our stores, these yummy treats are made from scratch with simple ingredients. Available in packs of four, try them in the flavours of Berry Burst, Chocolate Chunk, Cranberry Lemon, Lemon Poppyseed, or Triple Chocolate.































Enjoy a four-course gourmet menu designed by our chefs and inspired by some of our