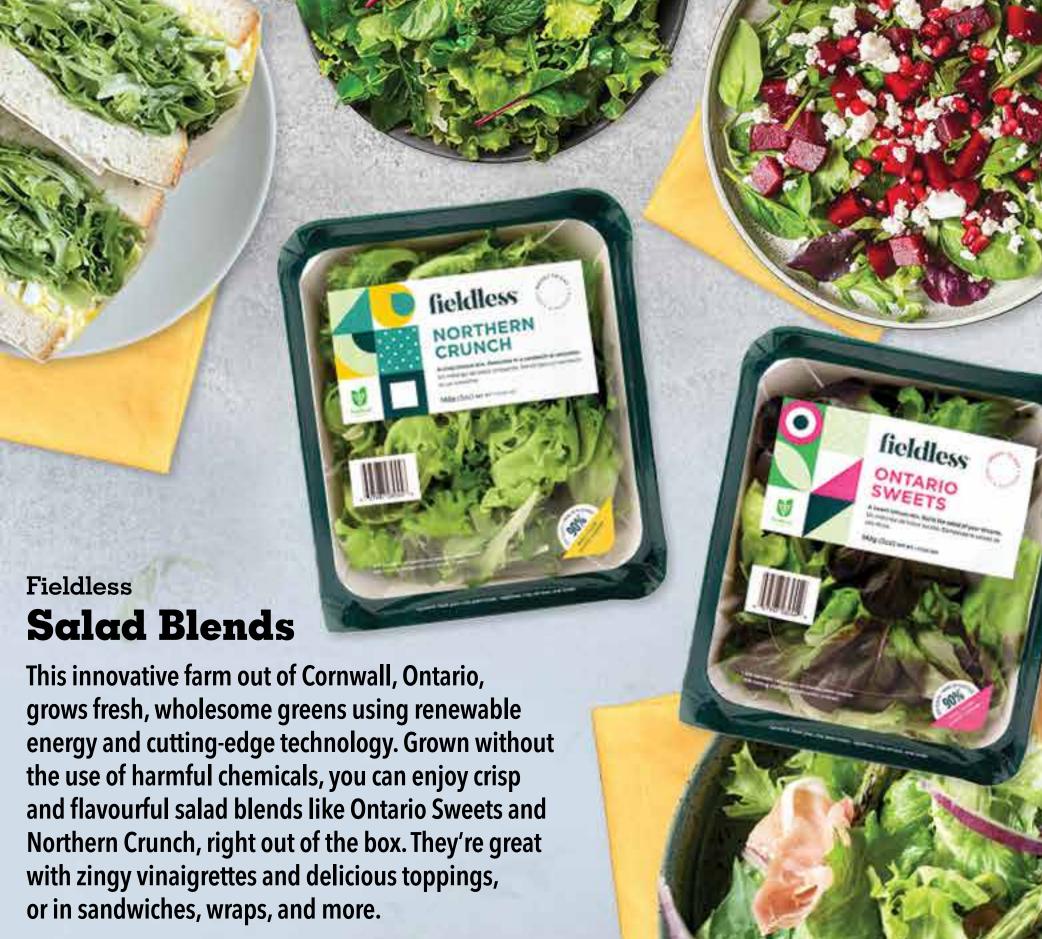

Chef's Market





#### See in store for more great savings!

Farm Boy<sup>™</sup>

## Single Serve Quiches

Made from scratch the traditional French way! Delicate pastry shells are filled with a creamy, savoury egg custard, meats, cheeses, and vegetables before being baked until perfectly golden. Available in: Ham & Cheese, Lorraine, Spinach & Mushroom, or Vegetable.



Farm Boy™

### **Jumbo Muffins**

Our GIANT muffins are guaranteed to satisfy big appetites! Baked fresh in our stores, these yummy treats are made from scratch with simple ingredients. Available in packs of four, try them in the flavours of Berry Burst, Chocolate Chunk, Cranberry Lemon, Lemon Poppyseed, or Triple Chocolate.































Enjoy a four-course gourmet menu designed by our chefs and inspired by some of our favourite flavours! Simply pre-order online or in-store for pickup, follow the heating instructions, and enjoy!

# 

> RESTAURANT \(\frac{1}{2}\)
QUALITY DINING

An incredibly priced
4-course meal!

Our new Indulgence Dinner for 2 is muy caliente! With a four-course menu that's a fresh take on delicious tradition, it's a feast for the senses inspired by Mexican cuisine.



### **Baja Shrimp Cocktail**

Pico de Gallo Cocktail Sauce, Herbed Black Tiger Shrimp

### **Tortilla Soup**

Lime Feta Crema, Crispy Tortilla Strips

# Chipotle Pollo Asado with Roasted Chunky Salsa

Chipotle Butter, Cilantro Rice & Zucchini a la Mexicana

### **Mole-inspired Chocolate Brownie**

Choco-mole Sauce, Cinnamon No-Churn