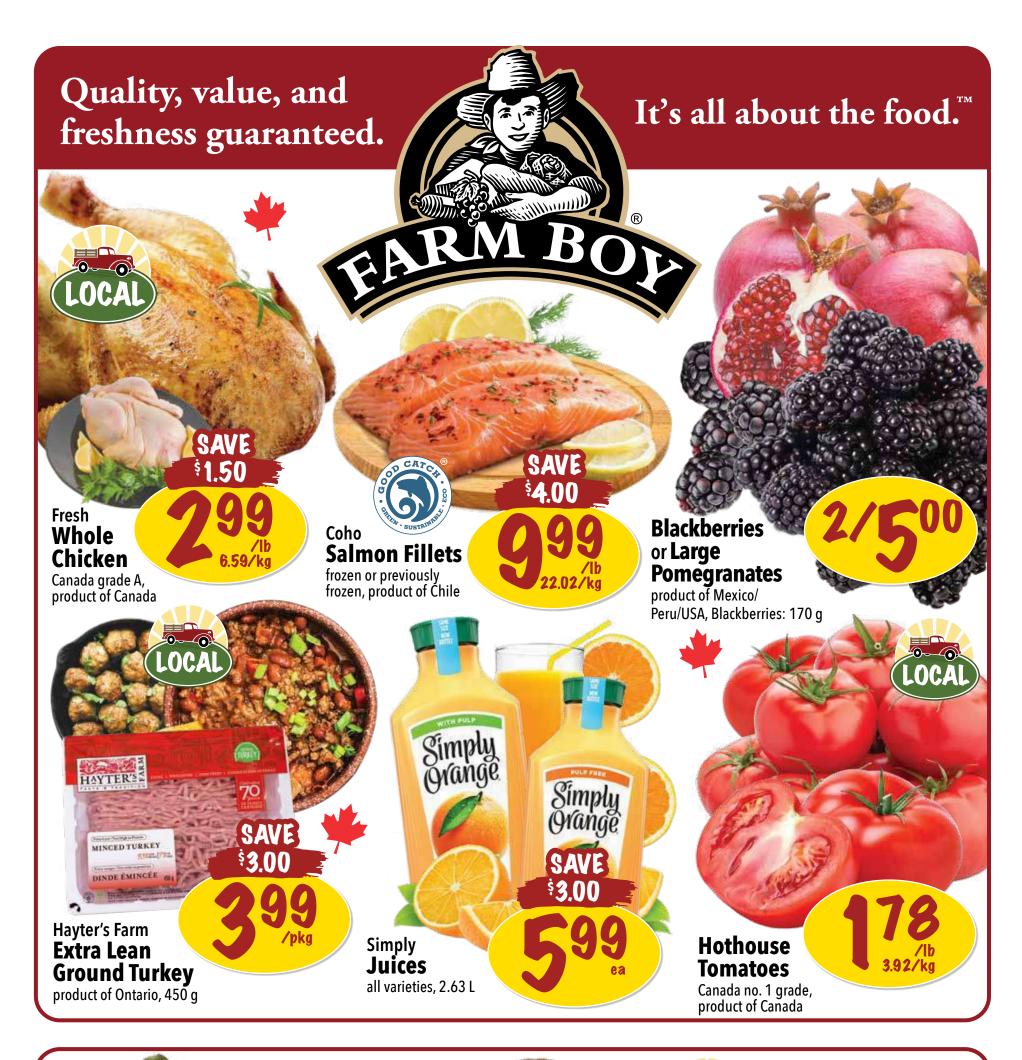

Chef's Market





#### See in store for more great savings!

Farm Boy<sup>™</sup>

## Single Serve Quiches

Made from scratch the traditional French way! Delicate pastry shells are filled with a creamy, savoury egg custard, meats, cheeses, and vegetables before being baked until perfectly golden. Available in: Ham & Cheese, Lorraine, Spinach & Mushroom, or Vegetable.



Farm Boy™

### **Jumbo Muffins**

Our GIANT muffins are guaranteed to satisfy big appetites! Baked fresh in our stores, these yummy treats are made from scratch with simple ingredients. Available in packs of four, try them in the flavours of Berry Burst, Chocolate Chunk, Cranberry Lemon, Lemon Poppyseed, or Triple Chocolate.































Enjoy a four-course gourmet menu designed by our chefs and i