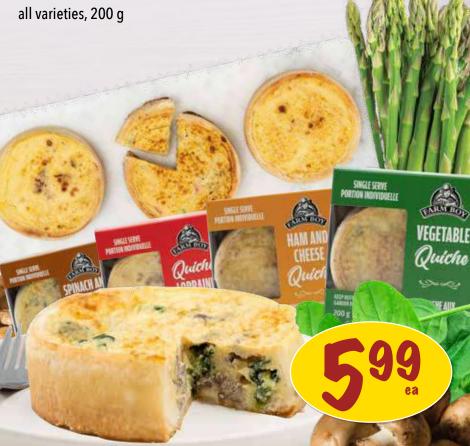

## Single Serve Quiches

Made from scratch the traditional French way! Delicate pastry shells are filled with a creamy, savoury egg custard, meats, cheeses, and vegetables before being baked until perfectly golden. Available in: Ham & Cheese, Lorraine, Spinach & Mushroom, or Vegetable.

Farm Boy™