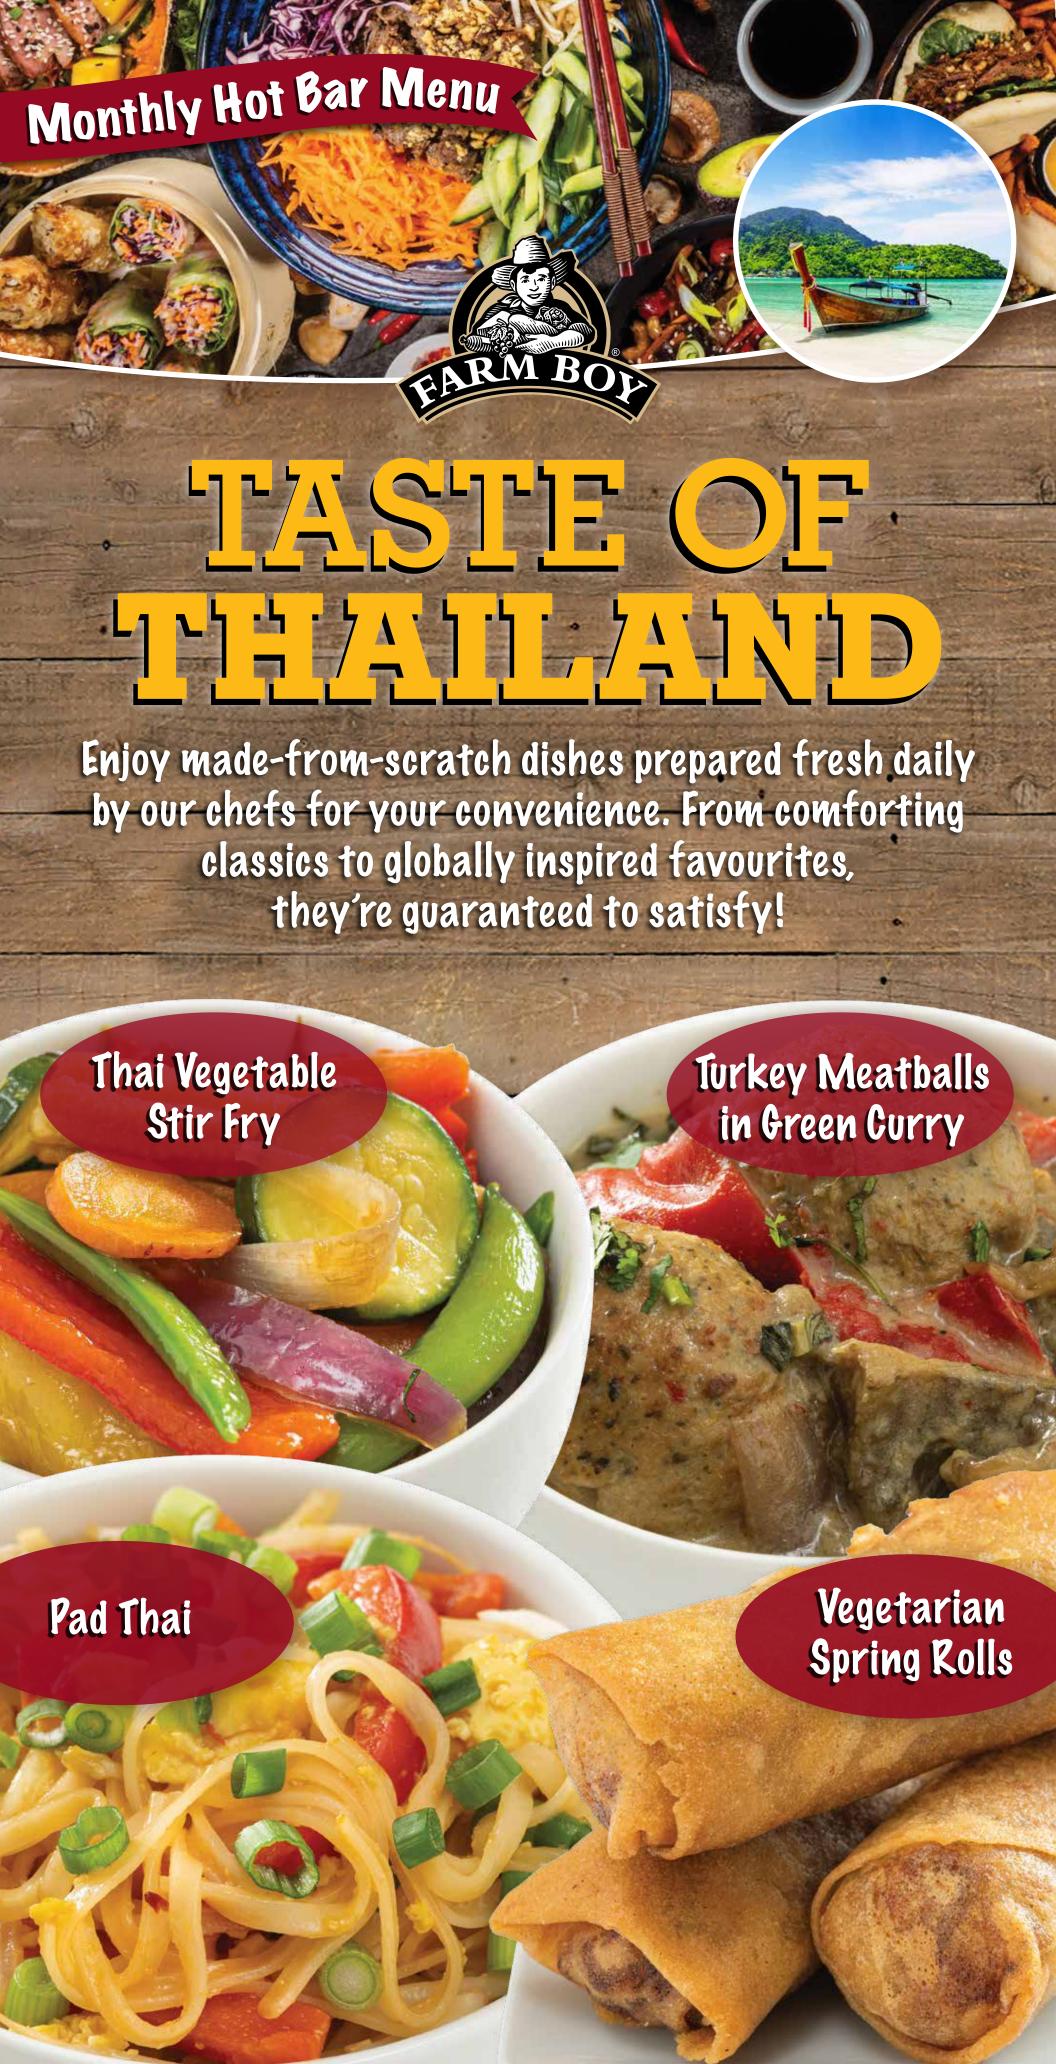

Chef's Market





#### See in store for more great savings!

Farm Boy<sup>™</sup>

## Single Serve Quiches

Made from scratch the traditional French way! Delicate pastry shells are filled with a creamy, savoury egg custard, meats, cheeses, and vegetables before being baked until perfectly golden. Available in: Ham & Cheese, Lorraine, Spinach & Mushroom, or Vegetable.



Farm Boy™

### **Jumbo Muffins**

Our GIANT muffins are guaranteed to satisfy big appetites! Baked fresh in our stores, these yummy treats are made from scratch with simple ingredients. Available in packs of four, try them in the flavours of Berry Burst, Chocolate Chunk, Cranberry Lemon, Lemon Poppyseed, or Triple Chocolate.































Enjoy a four-course gourmet menu designed by our chefs and inspired by some of our favourite flavours! Simply pre-order online or in-store for pickup, follow the heating instructions, and enjoy!

# 

> RESTAURANT \(\frac{1}{2}\)
QUALITY DINING

An incredibly priced
4-course meal!

Our new Indulgence Dinner for 2 is muy caliente! With a four-course menu that's a fresh take on delicious tradition, it's a feast for the senses inspired by Mexican cuisine.



### **Baja Shrimp Cocktail**

Pico de Gallo Cocktail Sauce, Herbed Black Tiger Shrimp

### **Tortilla Soup**

Lime Feta Crema, Crispy Tortilla Strips

# Chipotle Pollo Asado with Roasted Chunky Salsa

Chipotle Butter, Cilantro Rice & Zucchini a la Mexicana

### **Mole-inspired Chocolate Brownie**

Choco-mole Sauce, Cinnamon No-Churn Ic